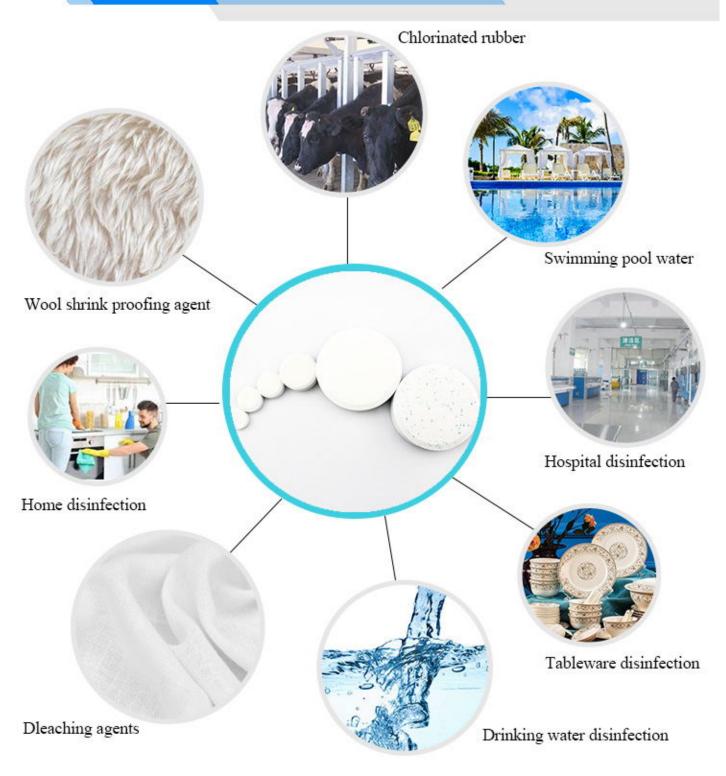

## **Application**

- a, Water treatment: Swimming-pool, drinking water, industrial circulating-cooling water.
- b, Sterilization: Disinfecting in hospital, family, hotel, public place, pharmaceuticals, breeding industry.
- c, Bleach: Organic synthetic industry, textile industry.
- d, Others: In doing shrink-proofing agents in wool finishing and paper mothproofing agent etc.