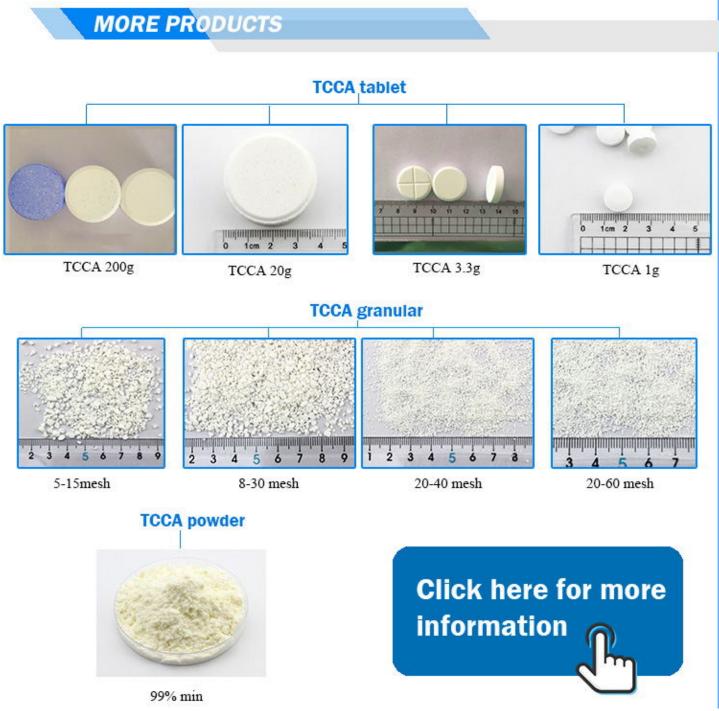

# **Product Description**

| Product Name            | Trichloroiscyanuric Acid(TCCA) 200g tablet |
|-------------------------|--------------------------------------------|
| Synoyms                 | TCCA 90% tablet,chlorine tablet            |
| Moleccular Formula      | C3N3o3cL3                                  |
| Molecular Weight        | 232.44                                     |
| Appearance              | tablet                                     |
| Available chlorine      | 80%/87%/90%                                |
| Moisture                | 0.5%max                                    |
| PH of 1%queous solution | 2.6-3.2                                    |
| Unsolvable matter       | 0.1%max                                    |
| Tablet                  | 200g                                       |