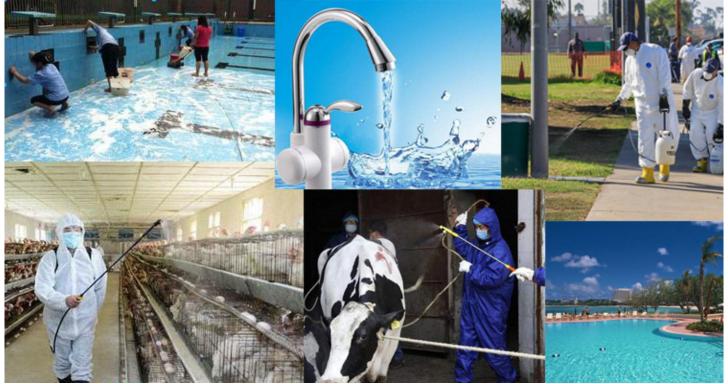

Application

#### **Application**

- a, Water treatment: Swimming-pool, drinking water, industrial circulating-cooling water.
- b, Sterilization: Disinfecting in hospital, family, hotel, public place, pharmaceuticals, breeding industry.
- c, Bleach: Organic synthetic industry, textile industry.
- d, Others: In doing shrink-proofing agents in wool finishing and paper mothproofing agent etc.