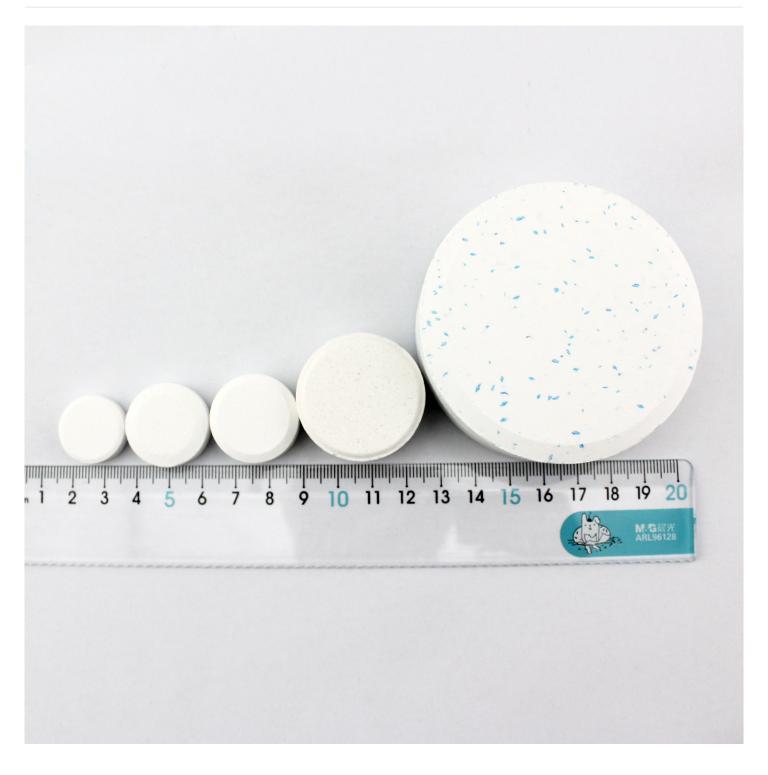

# **Product Description**

| SDICProduct Name        | Trichloroiscyanuric Acid(TCCA) Tablet |
|-------------------------|---------------------------------------|
| Synoyms                 | TCCA 90% Tablet,chlorine Tablet       |
| Moleccular Formula      | C3N3o3cL3                             |
| Molecular Weight        | 232.44                                |
| Appearance              | White powder                          |
| Available chlorine      | 90%min                                |
| Moisture                | 0.5%max                               |
| PH of 1%queous solution | 2.6-3.2                               |
| Unsolvable matter       | 0.1%max                               |
| Tablet                  | From 1g to 500g per tablet            |