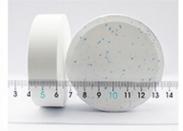

Main technical data:

Active chlorine content:90%min

Moisture:0.5% max

PH:2.7-3.3

Powder: fine powder.

Grain size:8-30 mesh,20-60mesh.

tablet: 1g/tablet,5g/tablet,20g/tablet,50g/tablet,200g/tablet, and 500g tablet

# PRODUCTION PROCESS

NO.1 PRODUCT

NO.2 WEIGHT

NO.3 CHECK

NO.4 TEST