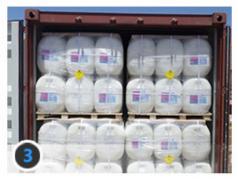

# **TRANSPORT**

### **Storage &transportation:**

stored in a cool and dry place, No contacting with nitride and reductive or oxidation matter. It can be carried by trains, trucks or ships ..