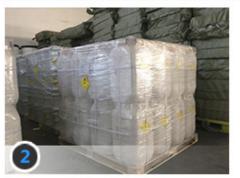

# **TRANSPORT**

### **Storage &transportation:**

stored in a cool and dry place, No contacting with nitride and reductive or oxidation matter. It can be carried by trains, trucks or ships ..