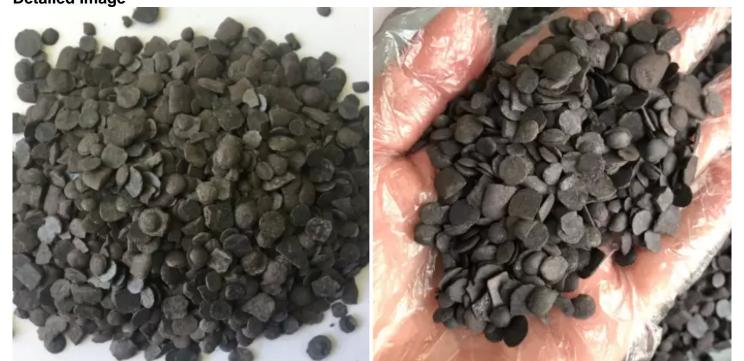

## **Rrubber Antioxidant 4010 NA**

Other Name: Antioxidant 4010 NA/IPPD;

## Molecular Formula: C15H18N2

General - purpose anti - aging agent, good protection against ozone and cracking

| Item                        | Specifications                         |
|-----------------------------|----------------------------------------|
| Product Name                | Rubber Antioxidant 4010 NA(IPPD)       |
| Appearance                  | Gray-purple to purplish brown granular |
| Purity %, ?                 | 95.0                                   |
| Initial Melting Point °C, ? | 70.0                                   |
| Heat Loss %, ?              | 0.30                                   |
| Ash %,?                     | 0.20                                   |