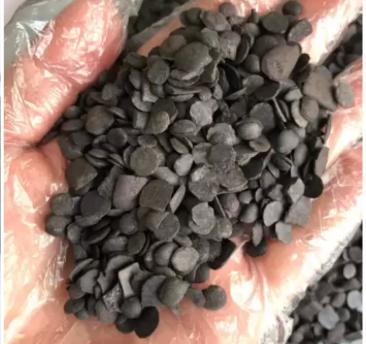

## **Rrubber Antioxidant 4010 NA**

Other Name: Antioxidant 4010 NA/IPPD;

Chemical Name: N-Isopropyl-N-phenyl-p-phenylenediamine

CAS NO.: 101-72-4 Molecular Weight: 226.3 Molecular Formula: C15H18N2

General - purpose anti - aging agent, good protection against ozone and cracking

| General - purpose and - aging agent, good protection against ozone and cracking |                                        |
|---------------------------------------------------------------------------------|----------------------------------------|
| Item                                                                            | Specifications                         |
| Product Name                                                                    | Rubber Antioxidant 4010 NA(IPPD)       |
| Appearance                                                                      | Gray-purple to purplish brown granular |
| Purity %, ?                                                                     | 95.0                                   |
| Initial Melting Point °C, ?                                                     | 70.0                                   |
| Heat Loss %,?                                                                   | 0.30                                   |
| Ash %,?                                                                         | 0.20                                   |