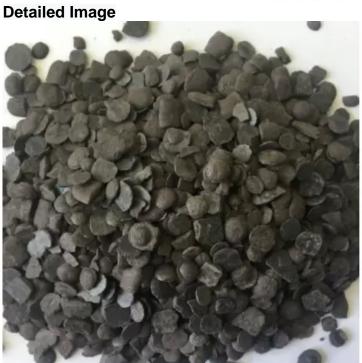

## **Rrubber Antioxidant 4010 NA**

Other Name: Antioxidant 4010 NA/IPPD;

Chemical Name: N-Isopropyl-N-phenyl-p-phenylenediamine

CAS NO.: 101-72-4 Molecular Weight: 226.3 Molecular Formula: C15H18N2

General - purpose anti - aging agent, good protection against ozone and cracking

| General - purpose and - aging agent, good protection against ozone and cracking |                                        |
|---------------------------------------------------------------------------------|----------------------------------------|
| Item                                                                            | Specifications                         |
| Product Name                                                                    | Rubber Antioxidant 4010 NA(IPPD)       |
| Appearance                                                                      | Gray-purple to purplish brown granular |
| Purity %, ?                                                                     | 95.0                                   |
| Initial Melting Point °C, ?                                                     | 70.0                                   |
| Heat Loss %,?                                                                   | 0.30                                   |
| Ash %,?                                                                         | 0.20                                   |