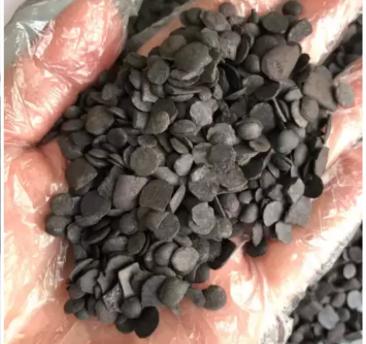

## **Rrubber Antioxidant 4010 NA**

Other Name: Antioxidant 4010 NA/IPPD;

Chemical Name: N-Isopropyl-N-phenyl-p-phenylenediamine

CAS NO.: 101-72-4 Molecular Weight: 226.3 Molecular Formula: C15H18N2

General - purpose anti - aging agent, good protection against ozone and cracking

| Specifications                         |
|----------------------------------------|
| Dubban Antiquidant 4040 NA (IDDD)      |
| Rubber Antioxidant 4010 NA(IPPD)       |
| Gray-purple to purplish brown granular |
| 95.0                                   |
| 70.0                                   |
| 0.30                                   |
| 0.20                                   |
| 9                                      |