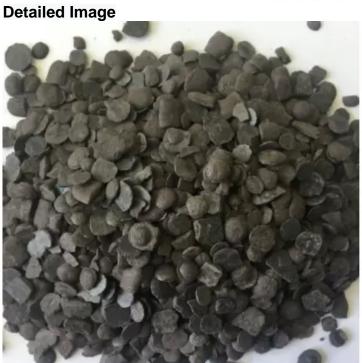

## **Rrubber Antioxidant 4010 NA**

Other Name: Antioxidant 4010 NA/IPPD;

Chemical Name: N-Isopropyl-N-phenyl-p-phenylenediamine

CAS NO.: 101-72-4 Molecular Weight: 226.3 Molecular Formula: C15H18N2

General - purpose anti - aging agent, good protection against ozone and cracking

| Specifications                         |
|----------------------------------------|
| Dubban Antiquidant 4040 NA (IDDD)      |
| Rubber Antioxidant 4010 NA(IPPD)       |
| Gray-purple to purplish brown granular |
| 95.0                                   |
| 70.0                                   |
| 0.30                                   |
| 0.20                                   |
| 9                                      |