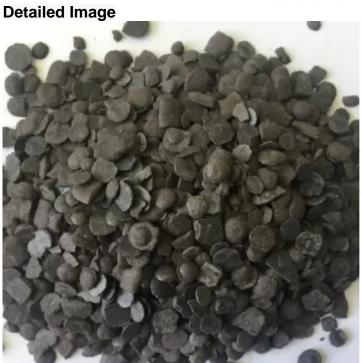

### **Rrubber Antioxidant 4010 NA**

Other Name: Antioxidant 4010 NA/IPPD;

Chemical Name: N-Isopropyl-N-phenyl-p-phenylenediamine

CAS NO.: 101-72-4 Molecular Weight: 226.3 Molecular Formula: C15H18N2

General - purpose anti - aging agent, good protection against ozone and cracking

| General - purpose and - aging agent, good protection against ozone and cracking |  |
|---------------------------------------------------------------------------------|--|
| Specifications                                                                  |  |
| Rubber Antioxidant 4010 NA(IPPD)                                                |  |
| Gray-purple to purplish brown granular                                          |  |
| 95.0                                                                            |  |
| 70.0                                                                            |  |
| 0.30                                                                            |  |
| 0.20                                                                            |  |
|                                                                                 |  |