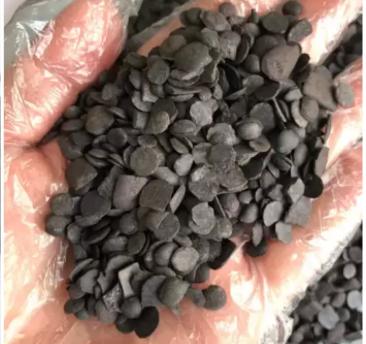

### **Rrubber Antioxidant 4010 NA**

Other Name: Antioxidant 4010 NA/IPPD;

Chemical Name: N-Isopropyl-N-phenyl-p-phenylenediamine

CAS NO.: 101-72-4 Molecular Weight: 226.3 Molecular Formula: C15H18N2

General - purpose anti - aging agent, good protection against ozone and cracking

| General - purpose and - aging agent, good protection against ozone and cracking |  |
|---------------------------------------------------------------------------------|--|
| Specifications                                                                  |  |
| Rubber Antioxidant 4010 NA(IPPD)                                                |  |
| Gray-purple to purplish brown granular                                          |  |
| 95.0                                                                            |  |
| 70.0                                                                            |  |
| 0.30                                                                            |  |
| 0.20                                                                            |  |
|                                                                                 |  |