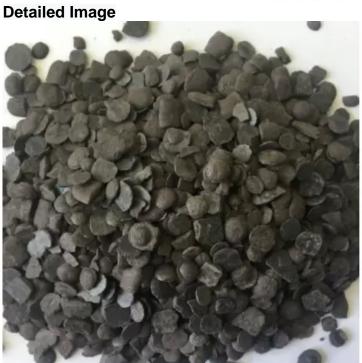

## **Rrubber Antioxidant 4010 NA**

Other Name: Antioxidant 4010 NA/IPPD;

Chemical Name: N-Isopropyl-N-phenyl-p-phenylenediamine

CAS NO.: 101-72-4 Molecular Weight: 226.3 Molecular Formula: C15H18N2

General - purpose anti - aging agent, good protection against ozone and cracking

| General - purpose and - aging agent, good protection against ozone and cracking |                                        |
|---------------------------------------------------------------------------------|----------------------------------------|
| Item                                                                            | Specifications                         |
| Product Name                                                                    | Rubber Antioxidant 4010 NA(IPPD)       |
| Appearance                                                                      | Gray-purple to purplish brown granular |
| Purity %, ?                                                                     | 95.0                                   |
| Initial Melting Point °C, ?                                                     | 70.0                                   |
| Heat Loss %, ?                                                                  | 0.30                                   |
| Ash %,?                                                                         | 0.20                                   |
|                                                                                 |                                        |