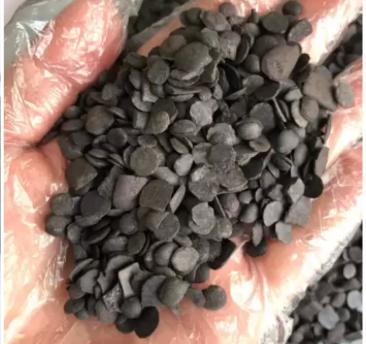

## **Rrubber Antioxidant 4010 NA**

Other Name: Antioxidant 4010 NA/IPPD;

Chemical Name: N-Isopropyl-N-phenyl-p-phenylenediamine

CAS NO.: 101-72-4 Molecular Weight: 226.3 Molecular Formula: C15H18N2

General - purpose anti - aging agent, good protection against ozone and cracking

| General - purpose and - aging agent, good protection against ozone and cracking |                                        |
|---------------------------------------------------------------------------------|----------------------------------------|
| Item                                                                            | Specifications                         |
| Product Name                                                                    | Rubber Antioxidant 4010 NA(IPPD)       |
| Appearance                                                                      | Gray-purple to purplish brown granular |
| Purity %, ?                                                                     | 95.0                                   |
| Initial Melting Point °C, ?                                                     | 70.0                                   |
| Heat Loss %, ?                                                                  | 0.30                                   |
| Ash %,?                                                                         | 0.20                                   |
|                                                                                 |                                        |