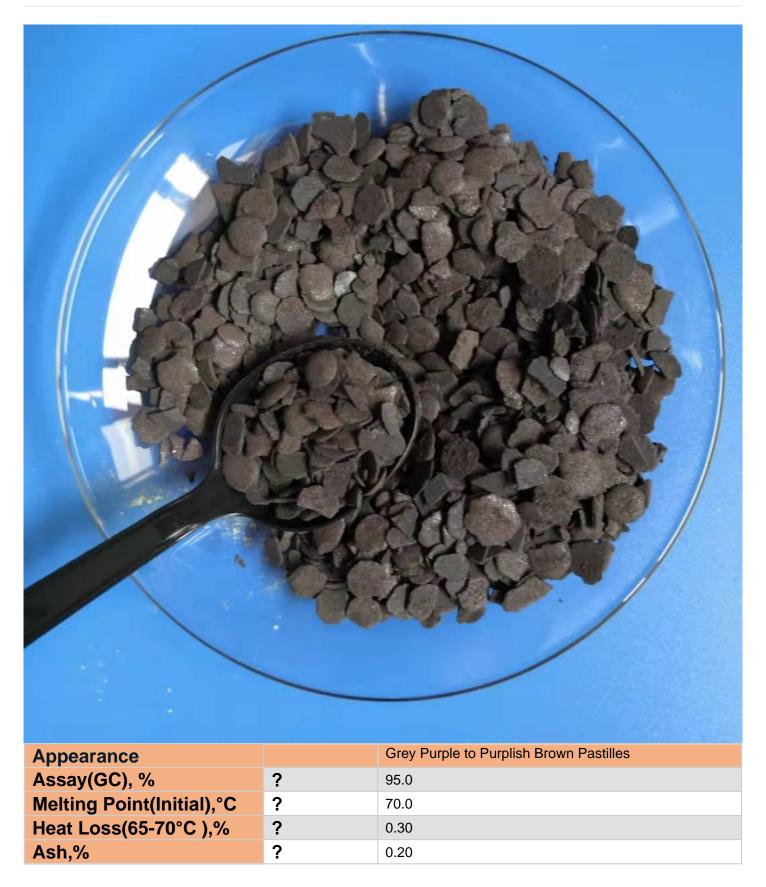

**Detail Introduction:** 

Product name: IPPD (4010 NA)

Chemical name: N-Isopropyl-N'-phenyl-P-phenylenediamine

**CAS No.:** 101-72-4

Specification:

**Properties:** Dissolves in the oil class, the acetone, the benzene, the carbon tetrachloride carbon, the carbon bisulfide, and the ethyl alcohol, difficult to dissolve in the gasoline, does not dissolve in the water, exposes under the air and the sunlight will change color.

| EINECS No.: | 202-969-7                                            | Purity: | 99                 |
|-------------|------------------------------------------------------|---------|--------------------|
| Usage:      | Plastic Auxiliary Agents,<br>Rubber Auxiliary Agents | Type:   | rubber antioxidant |