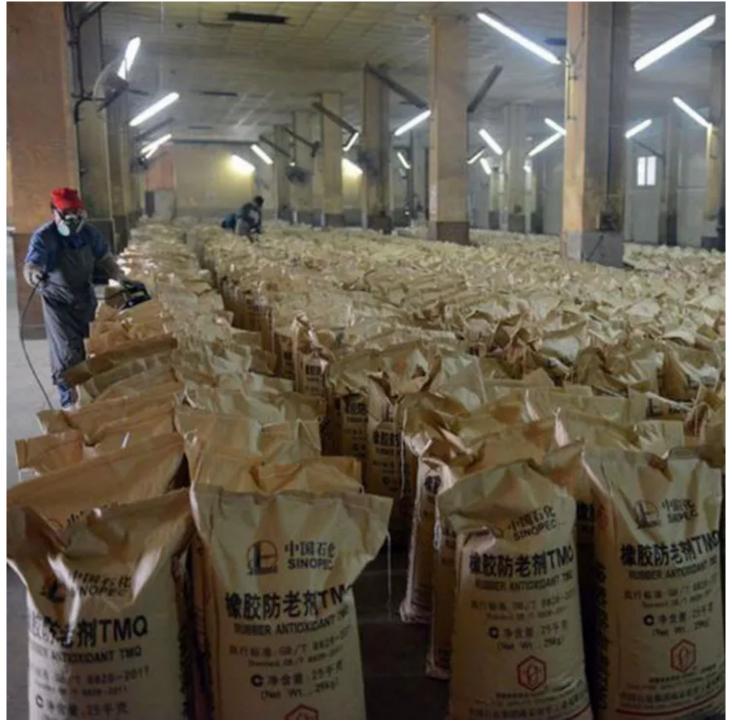

**Packaging Condition:** Paper/plastic packages with a net weight of 25 kg per package.

**Transportation Condition:** Clear vehicle with ceiling, avoiding sunshine and rain, keeping away from hot source.