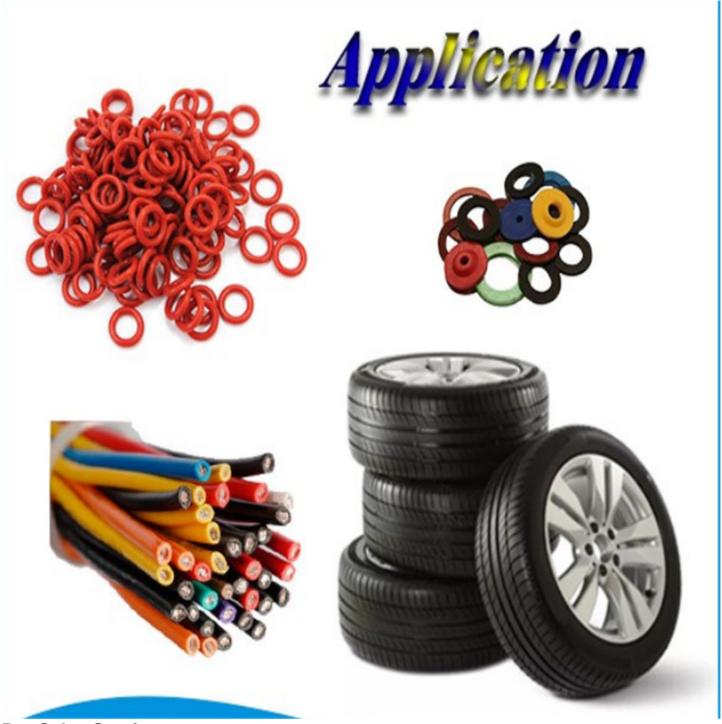

# **Application:**

- -IPPD is a general antioxidant among amine antioxidants. Its performance of preventing ozone-related ageing and flex cracking is good. The product can also provide good protection against thermo-oxidative ageing and light ageing.
- -IPPD is used for natural rubber and synthetic rubbers such as styrenebutadiene rubber, cisbutadiene rubber, and nitrile rubber. The product is easy to disperse in rubber materials. And it is irritating to skin.