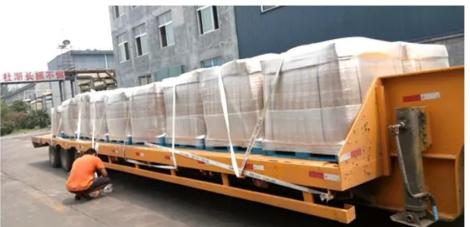

**Packaging Condition:** Paper/plastic packages with a net weight of 25 kg per package.

**Transportation Condition:** Clear vehicle with ceiling, avoiding sunshine and rain, keeping away from hot source.

Supply Ability:1000 Ton/Tons per Month

Packaging & Delivery:25kgs/bag

Port:Tianjin/qingdao

Storage: Keep container tightly closed in a cool, dry, and well-ventilated place,

avoiding exposure of the

packaged product to direct sunlight.