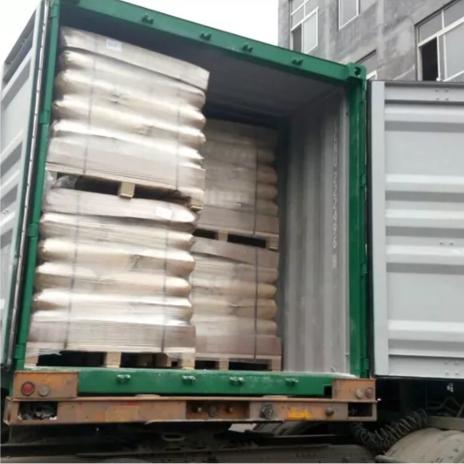

**Packaging Condition:** Paper/plastic packages with a net weight of 25 kg per package.

**Transportation Condition:** Clear vehicle with ceiling, avoiding sunshine and rain, keeping away from hot source.

Supply Ability:1000 Ton/Tons per Month

Packaging & Delivery:25kgs/bag

Port:Tianjin/qingdao

Storage: Keep container tightly closed in a cool, dry, and well-ventilated place,

avoiding exposure of the

packaged product to direct sunlight.