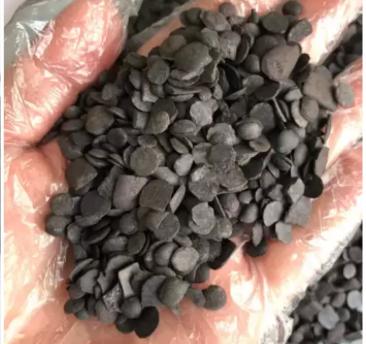

## **Rrubber Antioxidant 4010 NA**

Other Name: Antioxidant 4010 NA/IPPD;

Chemical Name: N-Isopropyl-N-phenyl-p-phenylenediamine

CAS NO.: 101-72-4 Molecular Weight: 226.3 Molecular Formula: C15H18N2

General - purpose anti - aging agent, good protection against ozone and cracking

| Item                        | Specifications                         |
|-----------------------------|----------------------------------------|
| Product Name                | Rubber Antioxidant 4010 NA(IPPD)       |
| Appearance                  | Gray-purple to purplish brown granular |
| Purity %, ?                 | 95.0                                   |
| Initial Melting Point °C, ? | 70.0                                   |
| Heat Loss %, ?              | 0.30                                   |
| Ash %,?                     | 0.20                                   |