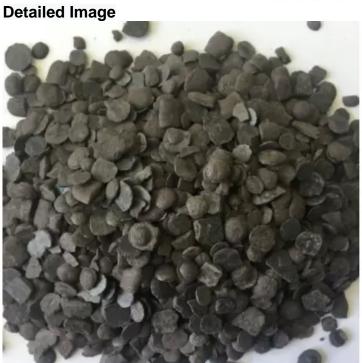

## **Rrubber Antioxidant 4010 NA**

Other Name: Antioxidant 4010 NA/IPPD;

Chemical Name: N-Isopropyl-N-phenyl-p-phenylenediamine

CAS NO.: 101-72-4 Molecular Weight: 226.3 Molecular Formula: C15H18N2

General - purpose anti - aging agent, good protection against ozone and cracking

| Item                        | Specifications                         |
|-----------------------------|----------------------------------------|
| Product Name                | Rubber Antioxidant 4010 NA(IPPD)       |
| Appearance                  | Gray-purple to purplish brown granular |
| Purity %, ?                 | 95.0                                   |
| Initial Melting Point °C, ? | 70.0                                   |
| Heat Loss %, ?              | 0.30                                   |
| Ash %,?                     | 0.20                                   |