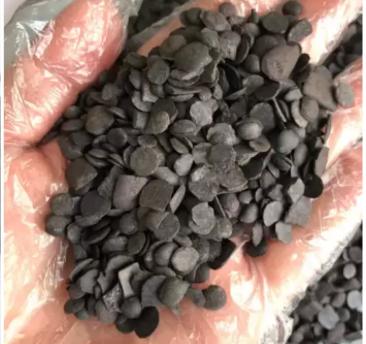

### **Rrubber Antioxidant 4010 NA**

Other Name: Antioxidant 4010 NA/IPPD;

Chemical Name: N-Isopropyl-N-phenyl-p-phenylenediamine

CAS NO.: 101-72-4 Molecular Weight: 226.3 Molecular Formula: C15H18N2

General - purpose anti - aging agent, good protection against ozone and cracking

| General - purpose and - aging agent, good protection against ozone and cracking |                                        |
|---------------------------------------------------------------------------------|----------------------------------------|
| Item                                                                            | Specifications                         |
| Product Name                                                                    | Rubber Antioxidant 4010 NA(IPPD)       |
| Appearance                                                                      | Gray-purple to purplish brown granular |
| Purity %,?                                                                      | 95.0                                   |
| Initial Melting Point °C, ?                                                     | 70.0                                   |
| Heat Loss %, ?                                                                  | 0.30                                   |
| Ash %,?                                                                         | 0.20                                   |