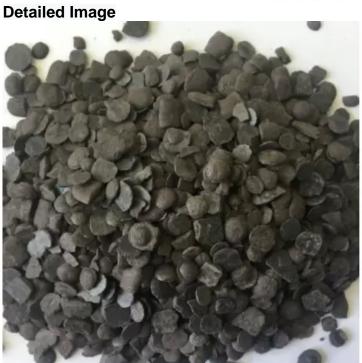

### **Rrubber Antioxidant 4010 NA**

Other Name: Antioxidant 4010 NA/IPPD;

Chemical Name: N-Isopropyl-N-phenyl-p-phenylenediamine

CAS NO.: 101-72-4 Molecular Weight: 226.3 Molecular Formula: C15H18N2

General - purpose anti - aging agent, good protection against ozone and cracking

| General - purpose and - aging agent, good protection against ozone and cracking |                                        |
|---------------------------------------------------------------------------------|----------------------------------------|
| Item                                                                            | Specifications                         |
| Product Name                                                                    | Rubber Antioxidant 4010 NA(IPPD)       |
| Appearance                                                                      | Gray-purple to purplish brown granular |
| Purity %,?                                                                      | 95.0                                   |
| Initial Melting Point °C, ?                                                     | 70.0                                   |
| Heat Loss %, ?                                                                  | 0.30                                   |
| Ash %,?                                                                         | 0.20                                   |