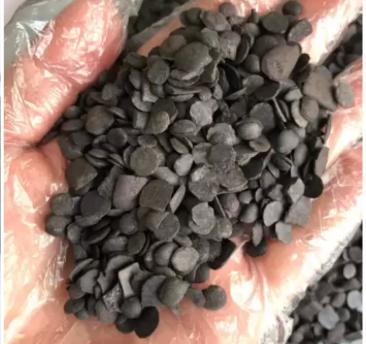

### **Rrubber Antioxidant 4010 NA**

Other Name: Antioxidant 4010 NA/IPPD;

Chemical Name: N-Isopropyl-N-phenyl-p-phenylenediamine

CAS NO.: 101-72-4 Molecular Weight: 226.3 Molecular Formula: C15H18N2

General - purpose anti - aging agent, good protection against ozone and cracking

| Specifications                         |
|----------------------------------------|
| Dubban Antiquidant 4040 NA (IDDD)      |
| Rubber Antioxidant 4010 NA(IPPD)       |
| Gray-purple to purplish brown granular |
| 95.0                                   |
| 70.0                                   |
| 0.30                                   |
| 0.20                                   |
| 9                                      |