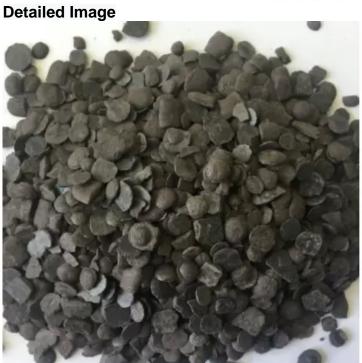

### **Rrubber Antioxidant 4010 NA**

Other Name: Antioxidant 4010 NA/IPPD;

Chemical Name: N-Isopropyl-N-phenyl-p-phenylenediamine

CAS NO.: 101-72-4 Molecular Weight: 226.3 Molecular Formula: C15H18N2

General - purpose anti - aging agent, good protection against ozone and cracking

| Specifications                         |
|----------------------------------------|
| Dubban Antiquidant 4040 NA (IDDD)      |
| Rubber Antioxidant 4010 NA(IPPD)       |
| Gray-purple to purplish brown granular |
| 95.0                                   |
| 70.0                                   |
| 0.30                                   |
| 0.20                                   |
| 9                                      |