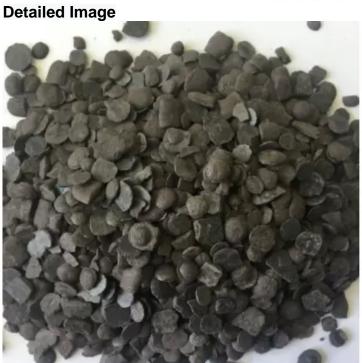

#### **Rrubber Antioxidant 4010 NA**

Other Name: Antioxidant 4010 NA/IPPD;

Chemical Name: N-Isopropyl-N-phenyl-p-phenylenediamine

CAS NO.: 101-72-4 Molecular Weight: 226.3 Molecular Formula: C15H18N2

General - purpose anti - aging agent, good protection against ozone and cracking

| General - purpose and - aging agent, good protection against ozone and cracking |  |
|---------------------------------------------------------------------------------|--|
| Specifications                                                                  |  |
| Rubber Antioxidant 4010 NA(IPPD)                                                |  |
| Gray-purple to purplish brown granular                                          |  |
| 95.0                                                                            |  |
| 70.0                                                                            |  |
| 0.30                                                                            |  |
| 0.20                                                                            |  |
|                                                                                 |  |