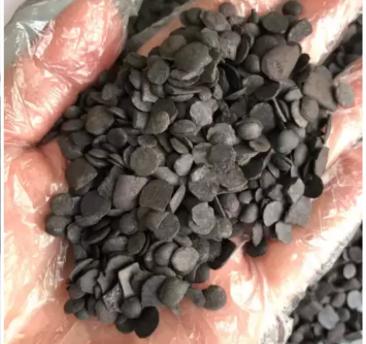

#### **Rrubber Antioxidant 4010 NA**

Other Name: Antioxidant 4010 NA/IPPD;

Chemical Name: N-Isopropyl-N-phenyl-p-phenylenediamine

CAS NO.: 101-72-4 Molecular Weight: 226.3 Molecular Formula: C15H18N2

General - purpose anti - aging agent, good protection against ozone and cracking

| General - purpose and - aging agent, good protection against ozone and cracking |  |
|---------------------------------------------------------------------------------|--|
| Specifications                                                                  |  |
| Rubber Antioxidant 4010 NA(IPPD)                                                |  |
| Gray-purple to purplish brown granular                                          |  |
| 95.0                                                                            |  |
| 70.0                                                                            |  |
| 0.30                                                                            |  |
| 0.20                                                                            |  |
|                                                                                 |  |