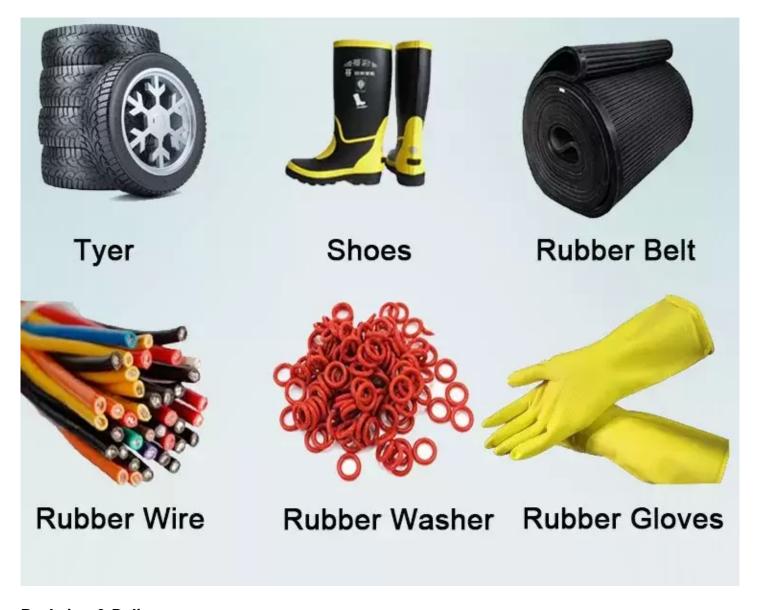

#### **Application**

It is used in all kinds of tyre and rubber products, solid tires, belts, hoses, cables, automotive mounts, bushings and general machanical products that are exposed to continuous and intermittent dynamic operating conditions and require protection from ozonation.