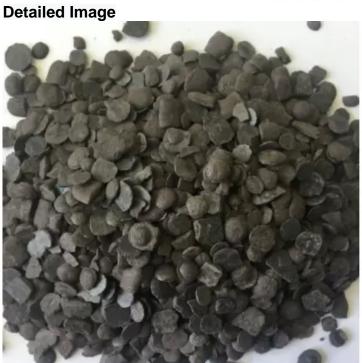

## **Rrubber Antioxidant 4010 NA**

Other Name: Antioxidant 4010 NA/IPPD;

Chemical Name: N-Isopropyl-N-phenyl-p-phenylenediamine

CAS NO.: 101-72-4 Molecular Weight: 226.3 Molecular Formula: C15H18N2

General - purpose anti - aging agent, good protection against ozone and cracking

| General - purpose and - aging agent, good protection against ozone and cracking |  |
|---------------------------------------------------------------------------------|--|
| Specifications                                                                  |  |
| Rubber Antioxidant 4010 NA(IPPD)                                                |  |
| Gray-purple to purplish brown granular                                          |  |
| 95.0                                                                            |  |
| 70.0                                                                            |  |
| 0.30                                                                            |  |
| 0.20                                                                            |  |
|                                                                                 |  |