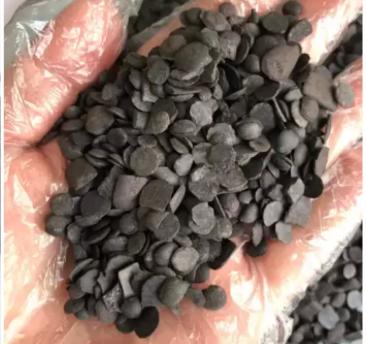

## **Rrubber Antioxidant 4010 NA**

Other Name: Antioxidant 4010 NA/IPPD;

Chemical Name: N-Isopropyl-N-phenyl-p-phenylenediamine

CAS NO.: 101-72-4 Molecular Weight: 226.3 Molecular Formula: C15H18N2

General - purpose anti - aging agent, good protection against ozone and cracking

| General - purpose and - aging agent, good protection against ozone and cracking |  |
|---------------------------------------------------------------------------------|--|
| Specifications                                                                  |  |
| Rubber Antioxidant 4010 NA(IPPD)                                                |  |
| Gray-purple to purplish brown granular                                          |  |
| 95.0                                                                            |  |
| 70.0                                                                            |  |
| 0.30                                                                            |  |
| 0.20                                                                            |  |
|                                                                                 |  |