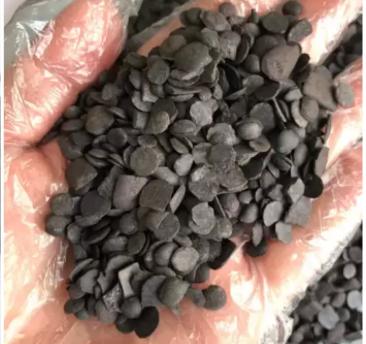

### **Rrubber Antioxidant 4010 NA**

Other Name: Antioxidant 4010 NA/IPPD;

Chemical Name: N-Isopropyl-N-phenyl-p-phenylenediamine

CAS NO.: 101-72-4 Molecular Weight: 226.3 Molecular Formula: C15H18N2

General - purpose anti - aging agent, good protection against ozone and cracking

| General - purpose and - aging agent, good protection against ozone and cracking |                                        |
|---------------------------------------------------------------------------------|----------------------------------------|
| Item                                                                            | Specifications                         |
| Product Name                                                                    | Rubber Antioxidant 4010 NA(IPPD)       |
| Appearance                                                                      | Gray-purple to purplish brown granular |
| Purity %, ?                                                                     | 95.0                                   |
| Initial Melting Point °C, ?                                                     | 70.0                                   |
| Heat Loss %,?                                                                   | 0.30                                   |
| Ash %,?                                                                         | 0.20                                   |