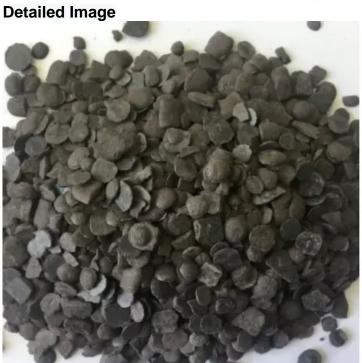

### **Rrubber Antioxidant 4010 NA**

Other Name: Antioxidant 4010 NA/IPPD;

Chemical Name: N-Isopropyl-N-phenyl-p-phenylenediamine

CAS NO.: 101-72-4 Molecular Weight: 226.3 Molecular Formula: C15H18N2

General - purpose anti - aging agent, good protection against ozone and cracking

| General - purpose and - aging agent, good protection against ozone and cracking |                                        |
|---------------------------------------------------------------------------------|----------------------------------------|
| Item                                                                            | Specifications                         |
| Product Name                                                                    | Rubber Antioxidant 4010 NA(IPPD)       |
| Appearance                                                                      | Gray-purple to purplish brown granular |
| Purity %, ?                                                                     | 95.0                                   |
| Initial Melting Point °C, ?                                                     | 70.0                                   |
| Heat Loss %,?                                                                   | 0.30                                   |
| Ash %,?                                                                         | 0.20                                   |