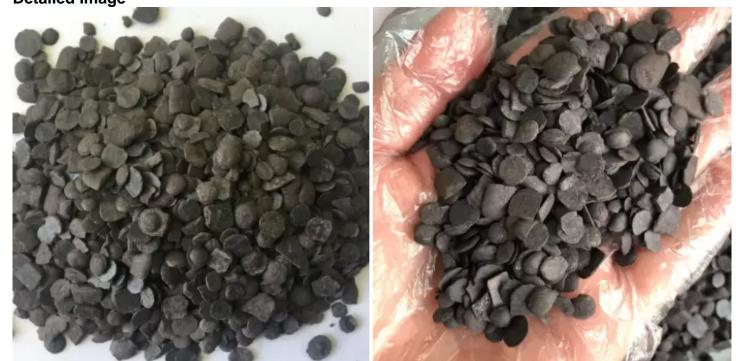

#### Molecular Formula: C15H18N2

General - purpose anti - aging agent, good protection against ozone and cracking

| Specifications                         |
|----------------------------------------|
| Rubber Antioxidant 4010 NA(IPPD)       |
| Gray-purple to purplish brown granular |
| 95.0                                   |
| 70.0                                   |
| 0.30                                   |
| 0.20                                   |
|                                        |