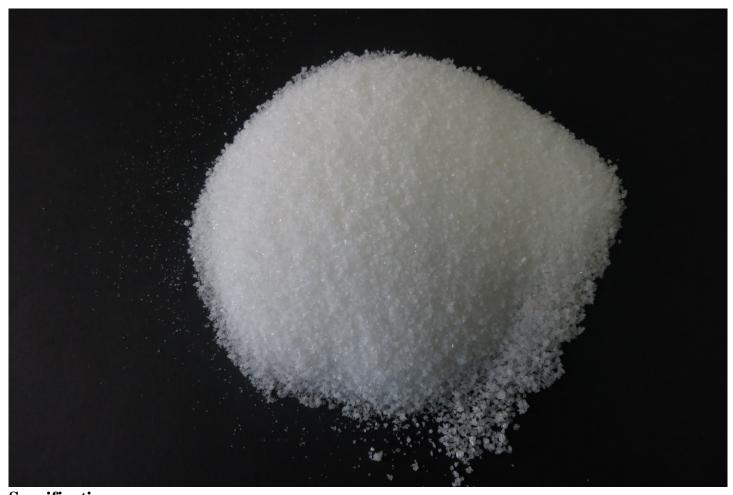

# High Quality Wholesale Dicyandiamide DCDA 99.5% CAS 461-58-5 white powder with Good Price

# High Quality Wholesale Dicyandiamide DCDA 99.5% CAS 461-58-5

# white powder with Good Price

| Product Name     | Dicyandiamide (Electronic Grade) |
|------------------|----------------------------------|
| CAS No.          | 461-58-5                         |
| EINECS No.       | 207-312-8                        |
| MF               | C2H4N4                           |
| Molecular weight | 84.08                            |
| Appearance       | White Powder                     |
| Purity           | 99.7%                            |
| Grade            | Electronic grade                 |
| Shelf Life       | 2 years                          |
| Certification    | Halal,Kosher,Iso,Haccp           |
| Packing          | 25kg/bags                        |