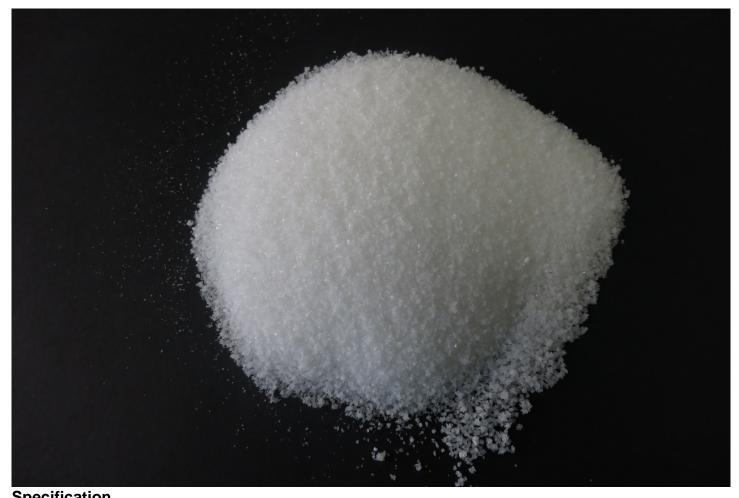

# **Detail Introduction :**

| Product Name     | Dicyandiamide (Electronic Grade) |
|------------------|----------------------------------|
| CAS No.          | 461-58-5                         |
| EINECS No.       | 207-312-8                        |
| MF               | C2H4N4                           |
| Molecular weight | 84.08                            |
| Appearance       | White Powder                     |
| Purity           | 99.7%                            |
| Grade            | Electronic grade                 |
| Shelf Life       | 2 years                          |
| Certification    | Halal,Kosher,Iso,Haccp           |
| Packing          | 25kg/bags                        |

| ITEM          | STANDARD   |
|---------------|------------|
| PURITY        | MIN99.7%   |
| MOISTURE      | MAX 0.20%  |
| ASH CONTENT   | MAX 0.02%  |
| MELTING POINT | 209-212?   |
| CALCIUM       | MAX. 25PPM |
| IRON          | MAX. 2PPM  |