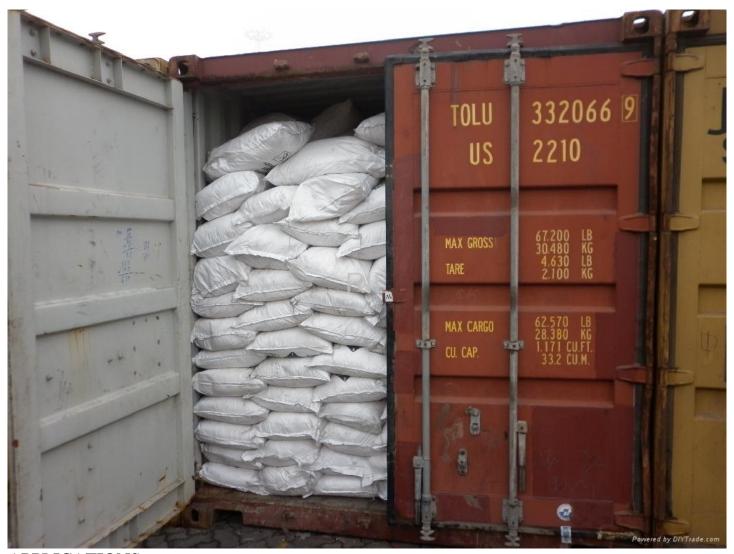

## Packaging & Shipping

| Packing          | 200kg drum or ISO Tank                                                                                            |
|------------------|-------------------------------------------------------------------------------------------------------------------|
| Liquid Packaging | 200-220kg drum or according to client request                                                                     |
| Delivery Detail  | 2 weeks after confirm order. Some of the products can be supplied within 7 days on the strength of EDC warehouse. |