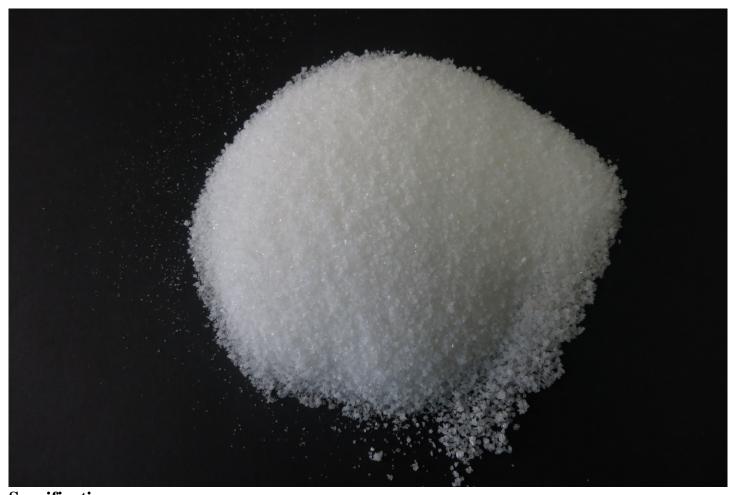

# Factory Supply Industrial Dicyandiamide DICY 99.5% Dicyandiamide DCDA in Stock

| Product Name     | Dicyandiamide (Electronic Grade) |
|------------------|----------------------------------|
| CAS No.          | 461-58-5                         |
| EINECS No.       | 207-312-8                        |
| MF               | C2H4N4                           |
| Molecular weight | 84.08                            |
| Appearance       | White Powder                     |
| Purity           | 99.7%                            |
| Grade            | Electronic grade                 |
| Shelf Life       | 2 years                          |
| Certification    | Halal,Kosher,Iso,Haccp           |
| Packing          | 25kg/bags                        |

Specification

| ÎTEM          | STANDARD   |
|---------------|------------|
| PURITY        | MIN99.7%   |
| MOISTURE      | MAX 0.20%  |
| ASH CONTENT   | MAX 0.02%  |
| MELTING POINT | 209-212?   |
| CALCIUM       | MAX. 25PPM |
| IRON          | MAX. 2PPM  |