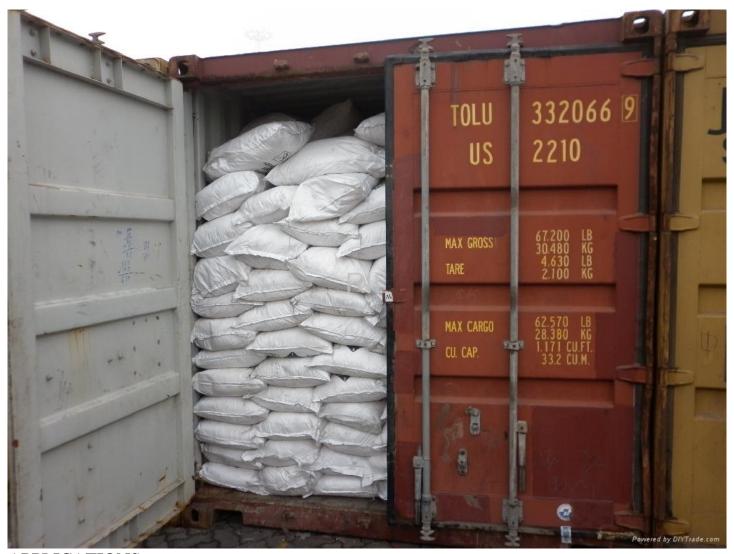

#### Packaging & Shipping

| Packing          | 200kg drum or ISO Tank                                                                                            |
|------------------|-------------------------------------------------------------------------------------------------------------------|
| Liquid Packaging | 200-220kg drum or according to client request                                                                     |
| Delivery Detail  | 2 weeks after confirm order. Some of the products can be supplied within 7 days on the strength of EDC warehouse. |