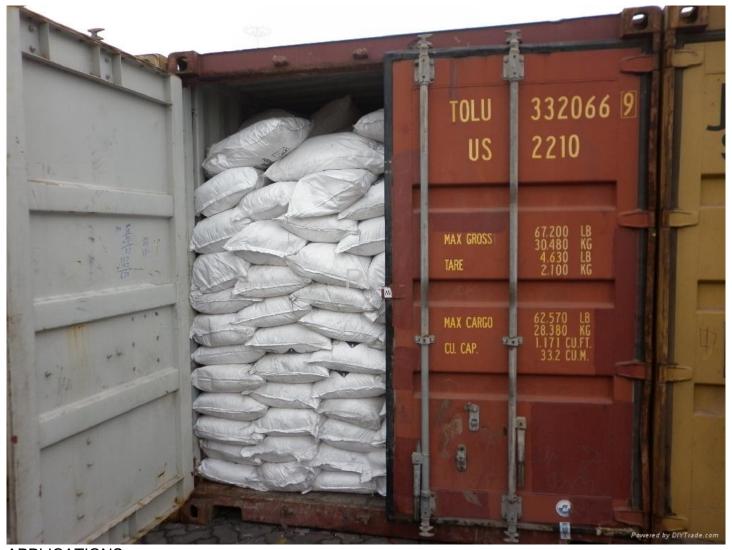

#### Packaging & Shipping

| and an amplement |                                                                                                                   |
|------------------|-------------------------------------------------------------------------------------------------------------------|
| Packing          | 200kg drum or ISO Tank                                                                                            |
| Liquid Packaging | 200-220kg drum or according to client request                                                                     |
| Delivery Detail  | 2 weeks after confirm order. Some of the products can be supplied within 7 days on the strength of EDC warehouse. |

# 1. Packing:

Against client require.