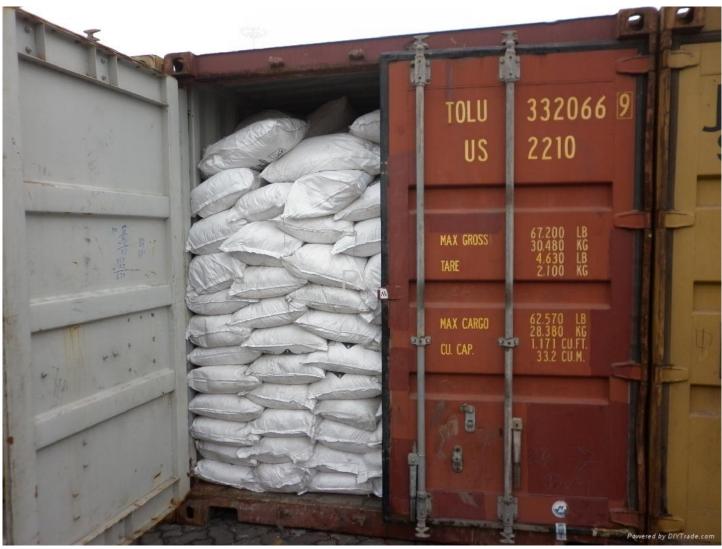

#### Packaging & Shipping

| Packing          | 200kg drum or ISO Tank                                                                                            |
|------------------|-------------------------------------------------------------------------------------------------------------------|
| Liquid Packaging | 200-220kg drum or according to client request                                                                     |
|                  | 2 weeks after confirm order. Some of the products can be supplied within 7 days on the strength of EDC warehouse. |