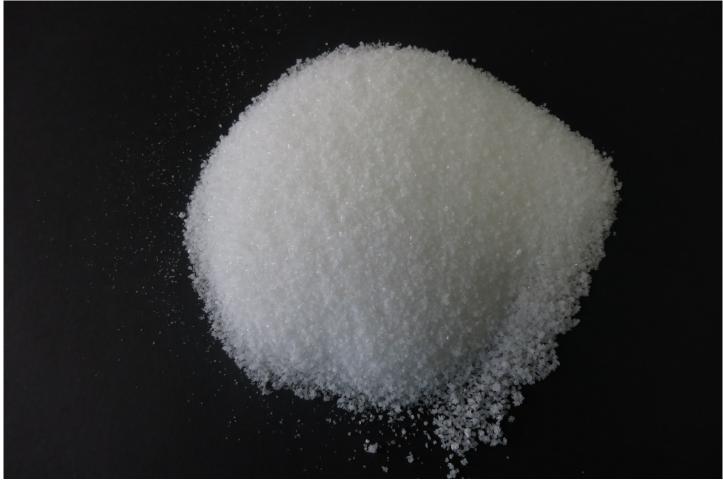

# White Powder Dicyandiamide CAS 461-58-5 99.5% purity

## dicyandiamide/dcda

| Product Name     | Dicyandiamide (Electronic Grade) |
|------------------|----------------------------------|
| CAS No.          | 461-58-5                         |
| EINECS No.       | 207-312-8                        |
| MF               | C2H4N4                           |
| Molecular weight | 84.08                            |
| Appearance       | White Powder                     |
| Purity           | 99.7%                            |
| Grade            | Electronic grade                 |
| Shelf Life       | 2 years                          |
| Certification    | Halal,Kosher,Iso,Haccp           |
| Packing          | 25kg/bags                        |